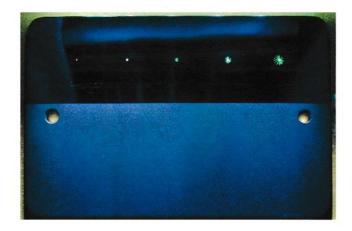

#### **DESCRIPTION:**

The TAM panel is made of stainless steel. Half of the surface is chrome plated. 5 cracks are equally spaced on that part. These cracks have the shape of a star. The other half is grit so it gives a rough surface. This is ideal for the evaluation of the characteristics of penetrant residues. Ra =  $2.0 \mu m$ .

### **APPLICATION:**

The penetrant recovers the surface of the panel by immersion, spraying, or brushing. After the duration time prescribed, the excess is removed by rinsing, water spraying, with a solvent, by quick immersion or any other method. Then, let the surface dry. Finally, the developer is applied. Usually, the evaluation is done 5 to 10 minutes later. The conclusion is done according to the number of visible stars on the chrome plated surface. The rough part can be used to check the removal of the excess penetrant by evaluating the quantity left.