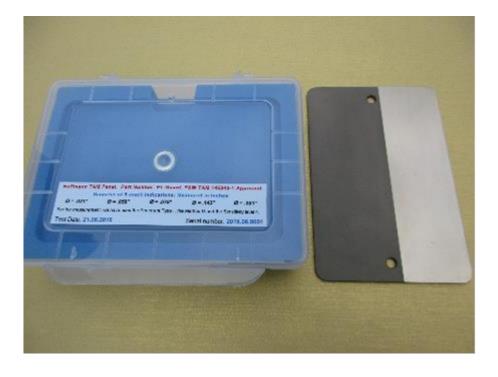

#### The HOFFMANN TAM PANEL exists in 2 versions:

- polished: chrome plated part is polished like a mirror.
- grit: chrome plated part is lightly grit in order to reduce the polished finishing touch.

Supplied with a transparent storage case.

Certificate of the checking of the stars sticked on the case.

FLUOGRAPHE CONTROMAG SONDEX FLUXO

SREM Technologies ZI Ouest, 14 rue des Frères Chappe 72200 La Flèche Tel: 02 43 48 15 10 Mail: info@srem.fr Web: www.srem.fr