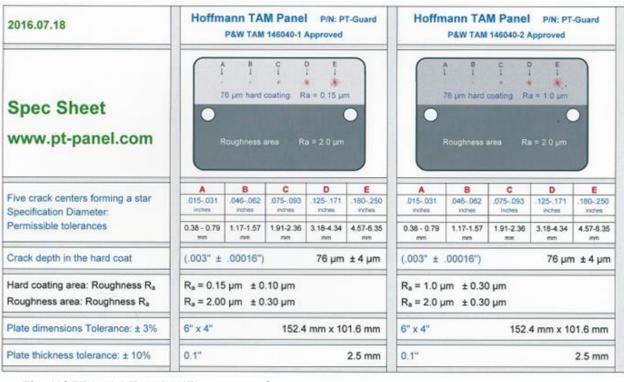

#### **DESCRIPTION:**

The TAM panel is made of stainless steel. Half of the surface is chrome plated. 5 cracks are equally spaced on that part. These cracks have the shape of a star. The other half is grit so it gives a rough surface. This is ideal for the evaluation of the characteristics of penetrant residues. Ra =  $2.0 \mu m$ .

#### The HOFFMANN TAM PANEL exists in 2 versions:

- polished: chrome plated part is polished like a mirror.
- grit: chrome plated part is lightly grit in order to reduce the polished finishing touch.

Supplied with a transparent storage case.